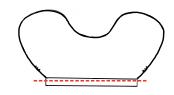

Placement of strap (optional)

#### <u>Strap</u>

- Cut 3" X 18"
- Fold in half and press
- Open and fold sides to half
- Sew around edge of strap
- · Before sewing around heart pillowcase place strap end
- between #1 and 2 with strap inside.