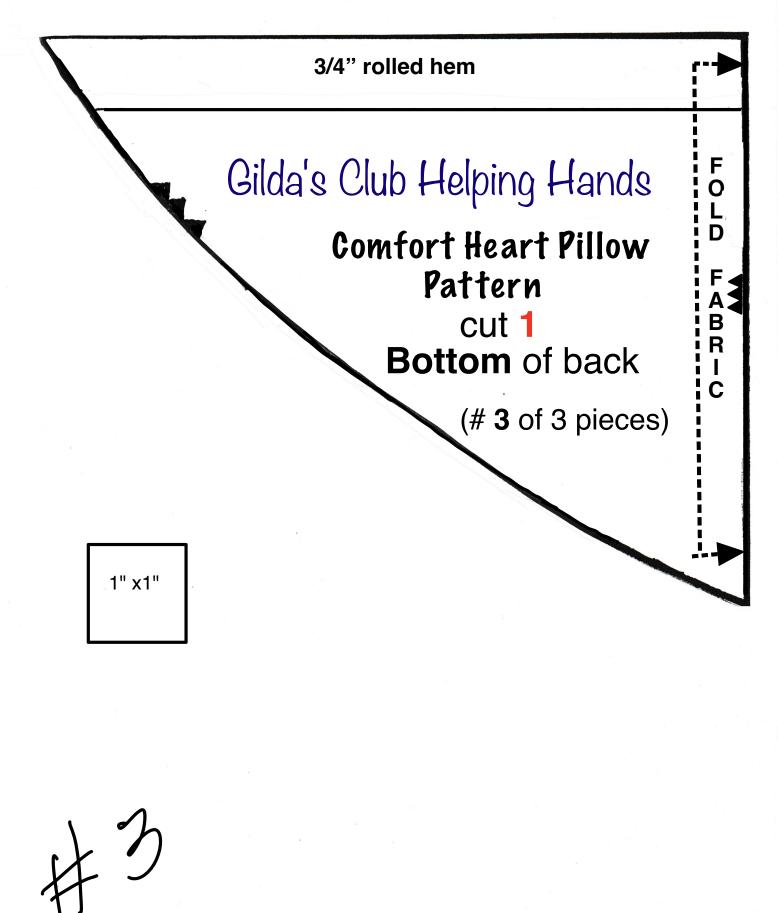

#### **Pillowcase**

- Cut the 3 pieces (#1-2-3)
- Open & fold roll hem edge of #2 (twice)
- Sew across.
- Repeat for #3

- Place # 1 face up
- Place #2 on top of #1 with (\*RST)
- Place #3 face down on top of #1 & #2
- · Sew around (all pieces together)
- · Clip curves around heart
- Turn inside out and press