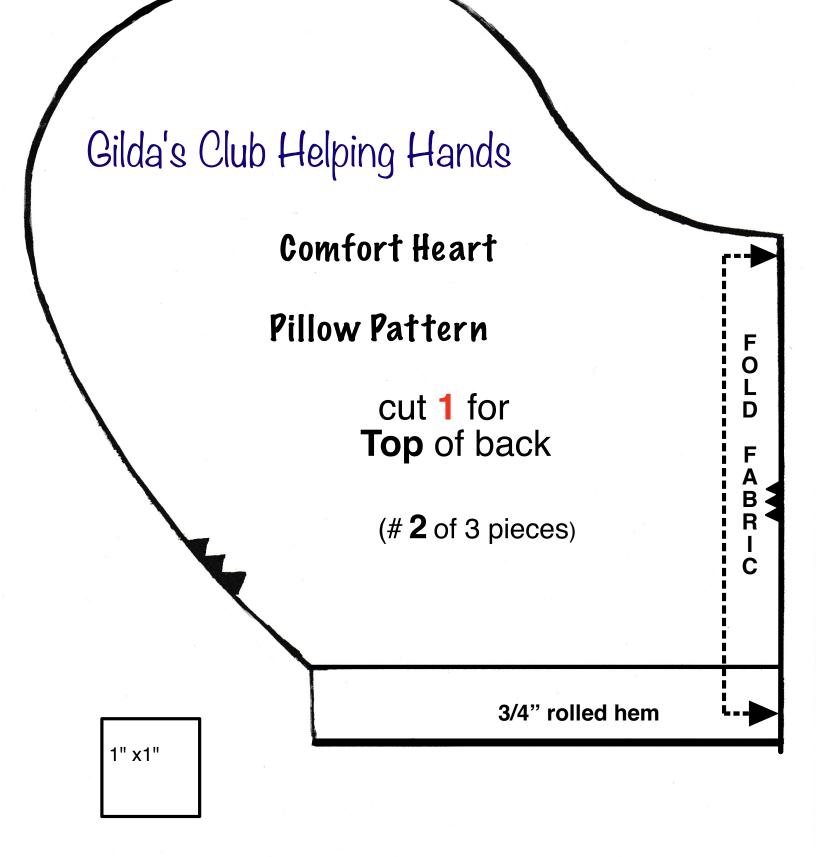

# **Pillow Pattern**

Cut 1 for **Front** of pillow

Cut 2 for inside **Stuffed** pillow

F O

L D

A B R I C

(# 1 of 3 pieces)

1" x1"

#### **Pillowcase**

- Cut the 3 pieces (#1-2-3)
- Open & fold roll hem edge of #2 (twice)
- Sew across.
- Repeat for #3

- Place # 1 face up
- Place #2 on top of #1 with (\*RST)
- Place #3 face down on top of #1 & #2
- · Sew around (all pieces together)
- · Clip curves around heart
- Turn inside out and press